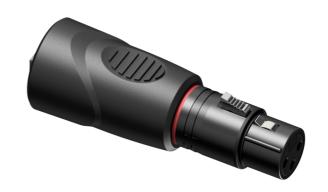

## Product information:

The BSP803F is a 3-pin XLR female to RJ45 straight adapter. This adapter can transform the connection of an XLR cable (as used for DMX lighting control) to RJ45 ideal for installation or production applications. This adapter reduces additional cabling costs, especially when CAT networking cables are standard available in buildings. Built with a heavy-duty molded housing it is a must for every toolkit.