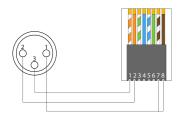

ction applications
- Easily reduce additional cabling costs
- · Heavy-duty molded housing

## Product information:

The BSP803F is a 3-pin XLR female to RJ45 straight adapter. This adapter can transform the connection of an XLR cable (as used for DMX lighting control) to RJ45 ideal for installation or production applications. This adapter reduces additional cabling costs, especially when CAT networking cables are standard available in buildings. Built with a heavy-duty molded housing it is a must for every toolkit.

Allows the use of standard CAT5E (or better) networking cables for DMX signal transmissions.





## **Product Features:**

| Application | AV & IT        |
|-------------|----------------|
|             | Rental & MI    |
| Series      | Connect Series |

## Wiring Diagrams:



PROCAB - BSP803F - 03/08/2025 06:51 UTC