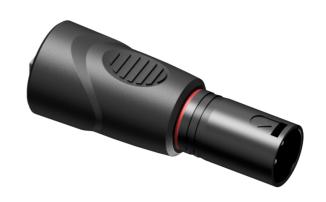

## Product information:

The BSP803M is a 3-pin XLR male to RJ45 straight adapter. This adapter can transform the connection of an XLR cable (as used for DMX lighting control) to RJ45 ideal for installation or production applications. This adapter reduces additional cabling costs, especially when CAT networking cables are standard available in buildings. Built with a heavy-duty molded housing it is a must for every toolkit.