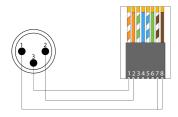

duction applications
- Easily reduce additional cabling costs
- · Heavy-duty molded housing

## Product information:

The BSP803M is a 3-pin XLR male to RJ45 straight adapter. This adapter can transform the connection of an XLR cable (as used for DMX lighting control) to RJ45 ideal for installation or production applications. This adapter reduces additional cabling costs, especially when CAT networking cables are standard available in buildings. Built with a heavy-duty molded housing it is a must for every toolkit.

Allows the use of standard CAT5E (or better) networking cables for DMX signal transmissions.





## **Product Features:**

| Application | AV & IT        |
|-------------|----------------|
|             | Rental & MI    |
| Series      | Connect Series |

## Wiring Diagrams: