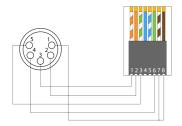

in XLR female to RJ45

## Highlights:

- · Ideal for installation or production applications
- Easily reduce additional cabling costs
- Heavy-duty molded housing

## Product information:

The BSP805F is a 5-pin XLR female to RJ45 straight adapter. This adapter can transform the connection of an XLR cable (as used for DMX lighting control) to RJ45 ideal for installation or production applications. This adapter reduces additional cabling costs, especially when CAT networking cables are standard available in buildings. Built with a heavy-duty molded housing it is a must for every toolkit.

Allows the use of standard CAT5E (or better) networking cables for DMX signal transmissions.





### **Product Features:**

Application

AV & IT

Series

Rental & MI Connect Series

#### Wiring Diagrams: