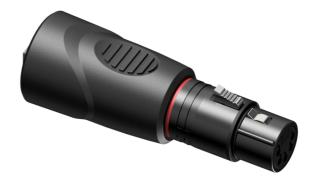

# **BSP805F** Adapter - 5-pin XLR female to RJ45

## Product information:

The BSP805F is a 5-pin XLR female to RJ45 straight adapter. This adapter can transform the connection of an XLR cable (as used for DMX lighting control) to RJ45 ideal for installation or production applications. This adapter reduces additional cabling costs, especially when CAT networking cables are standard available in buildings. Built with a heavy-duty molded housing it is a must for every toolkit.