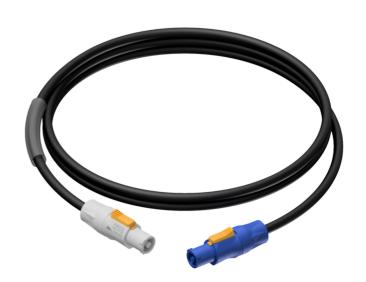

#### Product information:

The CAB440 is a cable that is made for connecting mains power with powerCON connectors. The cable is provided with a blue NAC3FCA female connector and a grey NAC3FCB male connector.

# Components:

- CableType: H07RN-F3G2.5 Power cable H07RN-F 3G2.5 3  $\times$  2.5 mm² 13 AWG
- · Connector: NAC3FCA Lockable cable connector, power-in
- · Connector: NAC3FCB Lockable cable connector, power-out