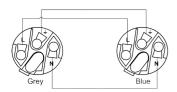

# Power cable - powerCON power-in - power-out - 3 x 2.5 mm<sup>2</sup>

#### Product information:

The CAB440 is a cable that is made for connecting mains power with powerCON connectors. The cable is provided with a blue NAC3FCA female connector and a grey NAC3FCB male connector.

# Components:

- CableType: H07RN-F3G2.5 Power cable H07RN-F 3G2.5 3  $\times$  2.5 mm² 13 AWG
- · Connector: NAC3FCA Lockable cable connector, power-in
- · Connector: NAC3FCB Lockable cable connector, power-out



### Certification:



# Properties:



### **Product Features:**

Application

Rental & MI

# Wiring Diagrams:



#### Variants:

CAB440/5 - 5 meter