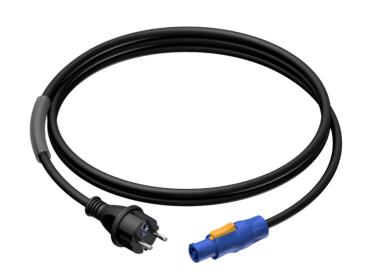

#### Product information:

The CAB442 is cable that is made for connecting mains power to powerCON socket. The cable is provided with a schuko power male to a blue powerCON Neutrik NAC3FCA connector. The power cable contains 3 conductors with a section of 2.5 mm<sup>2</sup>.

## Components:

- CableType: H07RN-F3G2.5 Power cable H07RN-F3G2.5 3
  x 2.5 mm<sup>2</sup> 13 AWG
- · Connector: NAC3FCA Lockable cable connector, power-in