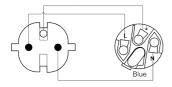

# Power cable - schuko male - powerCON power-out - 3 x 2.5 mm²

#### Product information:

The CAB442 is cable that is made for connecting mains power to powerCON socket. The cable is provided with a schuko power male to a blue powerCON Neutrik NAC3FCA connector. The power cable contains 3 conductors with a section of 2.5 mm<sup>2</sup>.

## Components:

- CableType: H07RN-F3G2.5 Power cable H07RN-F3G2.5 3
  x 2.5 mm<sup>2</sup> 13 AWG
- · Connector: NAC3FCA Lockable cable connector, power-in



### Certification:



# Properties:



## **Product Features:**

Application

Rental & MI

# Wiring Diagrams:



#### Variants:

· CAB442/5 - 5 meter