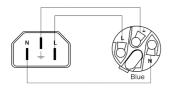

# Power cable - euro power male - powerCON power-in - 3 x 1.5

#### Product information:

The CAB444 is cable that is made for connecting mains power from a Euro power socket to an powerCON socket. The cable is provided with a Euro power male to a blue powerCON NAC3FCA connector. The power cable contains 3 conductors with a section of 1.5 mm<sup>2</sup>

## Components:

- · CableType: H07RN-F3G1.5 Power cable
- · Connector: NAC3FCA Lockable cable connector, power-in



#### Certification:



# Properties:



## **Product Features:**

Application

Rental & MI

## Wiring Diagrams:



#### Variants:

• CAB444/1.5 - 1,5 meter

# H07RN-F3G1.5 Power cable

This cable is a cable-only used as a production component for PROCAB pre-made cables and is not sold separately or in bulk. Consult the product sheet for detailed information.