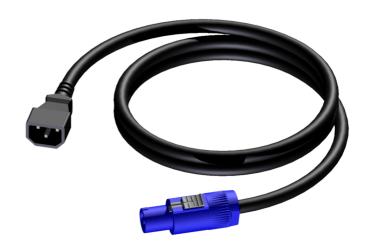

#### Product information:

The CAB444 is cable that is made for connecting mains power from a Euro power socket to an powerCON socket. The cable is provided with a Euro power male to a blue powerCON NAC3FCA connector. The power cable contains 3 conductors with a section of 1.5 mm<sup>2</sup>

## Components:

- · CableType: H07RN-F3G1.5 Power cable
- · Connector: NAC3FCA Lockable cable connector, power-in

#### Variants:

• CAB444/1.5 - 1,5 meter