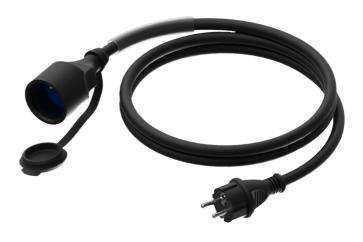

# Product information:

The CAB456-F is a extension power cable schuko male and female connectors. The cable is provided with a female schuko power connector and a male schuko power connector on the other end of the cable. The power cable contains 3 conductors with a section of 2.5  $\rm mm^2$ 

# Components:

 CableType: H07RN-F3G2.5 - Power cable - H07RN-F 3G2.5 - 3 x 2.5 mm<sup>2</sup> - 13 AWG