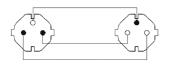

# Power cable - schuko male - schuko female - France - 3 x 2.5 mm<sup>2</sup>

# Product information:

The CAB456-F is a extension power cable schuko male and female connectors. The cable is provided with a female schuko power connector and a male schuko power connector on the other end of the cable. The power cable contains 3 conductors with a section of 2.5  $\rm mm^2$ 

# Components:

 CableType: H07RN-F3G2.5 - Power cable - H07RN-F 3G2.5 - 3 x 2.5 mm<sup>2</sup> - 13 AWG



#### **Properties:**



## **Product Features:**

Application

Rental & MI

## Wiring Diagrams:



## Variants:

- CAB465/1.5-F France 1.5 meter
- CAB465/3-F France 3 meter
- · CAB465/5-F France 5 meter
- CAB465/10-F France 10 meter
- CAB465/15-F France 15 meter
- CAB465/20-F France 20 meter