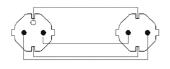

Power cable - schuko male - schuko female - German - 3 x 2.5

# Product information:

The CAB456-F is an extension power cable schuko male and female connectors. The cable is provided with a female schuko power connector and a male schuko power connector on the other end of the cable. The power cable contains 3 conductors with a section of 2.5 mm<sup>2</sup>

## Components:

 CableType: H07RN-F3G2.5 - Power cable - H07RN-F 3G2.5 - 3 x 2.5 mm<sup>2</sup> - 13 AWG



## **Properties:**



#### **Product Features:**

Application

### Wiring Diagrams:



Rental & MI

### Variants:

- CAB465/1.5-G German 1.5 meter
- · CAB465/3-G German 3 meter
- · CAB465/5-G German 5 meter
- CAB465/10-G German 10 meter