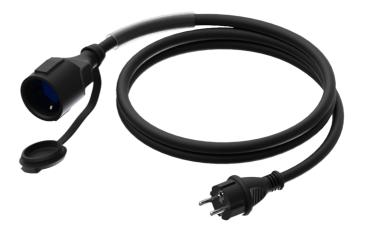

Power cable - schuko male - schuko female - German - 3 x 2.5

# Product information:

The CAB456-F is an extension power cable schuko male and female connectors. The cable is provided with a female schuko power connector and a male schuko power connector on the other end of the cable. The power cable contains 3 conductors with a section of 2.5 mm<sup>2</sup>

## Components:

 CableType: H07RN-F3G2.5 - Power cable - H07RN-F 3G2.5 - 3 x 2.5 mm<sup>2</sup> - 13 AWG