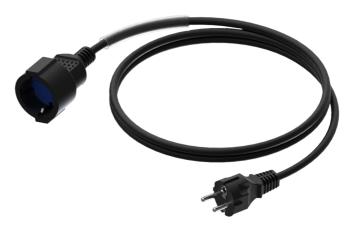

CAB475-G Power cable - schuko male - schuko female - German - 3 x 1.5 mm<sup>2</sup>

# Product information:

The CAB475-G is an extension power cable schuko male and female connectors. The cable is provided with a female schuko power connector and a male schuko power connector on the other end of the cable. The power cable contains 3 conductors with a section of 1.5 mm<sup>2</sup>