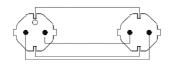

CAB475-G Power cable - schuko male - schuko female - German - 3 x 1.5 mm<sup>2</sup>

# Product information:

The CAB475-G is an extension power cable schuko male and female connectors. The cable is provided with a female schuko power connector and a male schuko power connector on the other end of the cable. The power cable contains 3 conductors with a section of 1.5 mm<sup>2</sup>

## Components:

• CableType: H05VV-F3G1.5 - Power cable



## Properties:



#### **Product Features:**

Application

AV & IT

Rental & MI

# Wiring Diagrams:



#### Variants:

- CAB475/1.5-G German 1.5 meter
- · CAB475/3-G German 3 meter
- · CAB475/5-G German 5 meter
- CAB475/10-G German 10 meter



This cable is a cable-only used as a production component for PROCAB pre-made cables and is not sold separately or in bulk. Consult the product sheet for detailed information.