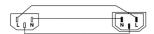

# Power cable - euro power male - euro power female - 3 x 1.5 mm<sup>2</sup>

#### Product information:

The CAB480 is cable that is made for connecting mains power from to Euro power sockets. The cable is provided with a Euro power male to a Euro power female connector. The power cable contains 3 conductors with a section of 1.5 mm<sup>2</sup>

#### Components:

 CableType: PC3G15 - Power cable - H05VV-F 3G1.5 - 3 x 1.5 mm<sup>2</sup> - 16 AWG



#### Properties:



#### **Product Features:**

Application

AV & IT

## Wiring Diagrams:



### Variants:

- · CAB480/0.5 0,5 meter
- · CAB480/0.7 0,75 meter
- · CAB480/1 1 meter
- CAB480/1.5 1,5 meter
- · CAB480/2 2 meter
- · CAB480/3 3 meter
- · CAB480/5 5 meter