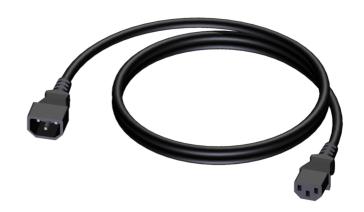

# Power cable - euro power male - euro power female - 3 x 1.5 mm<sup>2</sup>

#### Product information:

The CAB480 is cable that is made for connecting mains power from to Euro power sockets. The cable is provided with a Euro power male to a Euro power female connector. The power cable contains 3 conductors with a section of 1.5 mm<sup>2</sup>

#### Components:

 CableType: PC3G15 - Power cable - H05VV-F 3G1.5 - 3 x 1.5 mm<sup>2</sup> - 16 AWG