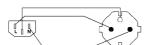

# Power cable - schuko male - euro power female - PVC lead - 3 x

#### Product information:

The CAB490 is cable that is made for connecting mains power to a Euro power socket. The cable is provided with a Schuko power male to a Euro power female connector. The power cable contains 3 conductors with a section of 1.5 mm<sup>2</sup>

## Components:

 CableType: PC3G15 - Power cable - H05VV-F 3G1.5 - 3 x 1.5 mm<sup>2</sup> - 16 AWG





Properties:



#### **Product Features:**

Application AV & IT

# Wiring Diagrams:

### Variants:



- · CAB490/0.5 0,5 meter
- · CAB490/0.7 0,75 meter
- · CAB490/1 1 meter
- · CAB490/1.5 1,5 meter
- · CAB490/2 2 meter
- · CAB490/3 3 meter
- · CAB490/5 5 meter
- · CAB490/10 10 meter