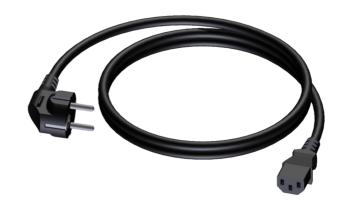

# Power cable - schuko male - euro power female - PVC lead - 3 x

#### Product information:

The CAB490 is cable that is made for connecting mains power to a Euro power socket. The cable is provided with a Schuko power male to a Euro power female connector. The power cable contains 3 conductors with a section of 1.5 mm<sup>2</sup>