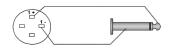

# Loudspeaker cable - speaker female - 6.3 mm Jack male

#### Product information:

The CAB592 is a SpeakON female to mono jack connector cable that is ideal for solving connections with old speaker and amplifier systems. The speaker cable contains 2 conductors with a section of 1.5mm<sup>2</sup>.

## Components:

- CableType: LS15 Loudspeaker cable 2 x 1.5 mm<sup>2</sup> 15 AWG
- Connector: VCL4FC Cable connector 4-pin speaker female
- Connector: VCJ2MX Cable connector 6.3 mm Jack male



#### **Product Features:**

| Application | AV & IT      |
|-------------|--------------|
|             | Rental & MI  |
| Series      | Basic Series |

# Wiring Diagrams:



## Variants:

· CAB592/10 - 10 meter