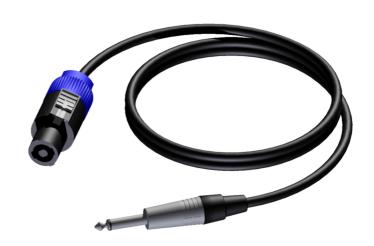

#### Product information:

The CAB592 is a SpeakON female to mono jack connector cable that is ideal for solving connections with old speaker and amplifier systems. The speaker cable contains 2 conductors with a section of 1.5mm<sup>2</sup>.

## Components:

- CableType: LS15 Loudspeaker cable 2 x 1.5 mm<sup>2</sup> 15 AWG
- Connector: VCL4FC Cable connector 4-pin speaker female
- Connector: VCJ2MX Cable connector 6.3 mm Jack male