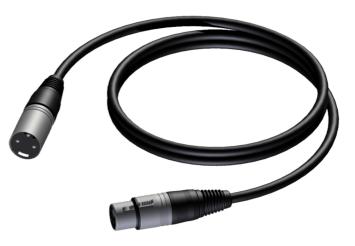

## CAB595 Loudspeaker cable - XLR male - XLR female

## Product information:

The CAB595 is a XLR male to XLR female connector cable that is ideal for solving connections with old speaker and amplifier systems. The speaker cable contains 2 conductors with a section of 1.5mm<sup>2</sup>.

## Components:

- CableType: LS15 Loudspeaker cable 2 x 1.5 mm<sup>2</sup> 15 AWG
- Connector: VC3MX Cable connector 3-pin xlr male
- · Connector: VC3FX Cable connector 3-pin xlr female