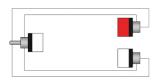

to handle PVC jacket is excellent for fixed indoor and mobile applications. The inner conductors are fitted with a durable shielding. This gives an excellent protection against interference of all kinds such as electromagnetic fields produced by dimmers, electric motors or power cables. The SIG series cables are "all-round" signal cables which are suited for all kinds of applications where reliable signal transmission is needed. It comes in a length of 0.25 meters.

#### Components:

 CableType: SIG48 - Unbalanced signal cable - flex 2 x 0.16 mm<sup>2</sup> - 25 AWG



### **Product Features:**

| Se | ries       | Basic Series |
|----|------------|--------------|
|    |            | Rental & MI  |
| Ap | pplication | AV & IT      |
|    |            |              |

# Wiring Diagrams:



### Variants:

• CAB727/0.25 - 0,25 meter