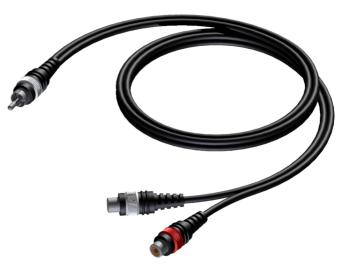

## Product information:

The CAB727 is fitted with two RCA female connectors on one side and one RCA male connector on the other side, constructed using the SIG48 cable. The easy to handle PVC jacket is excellent for fixed indoor and mobile applications. The inner conductors are fitted with a durable shielding. This gives an excellent protection against interference of all kinds such as electromagnetic fields produced by dimmers, electric motors or power cables. The SIG series cables are "all-round" signal cables which are suited for all kinds of applications where reliable signal transmission is needed. It comes in a length of 0.25 meters.