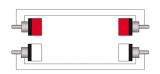

to handle PVC jacket is excellent for fixed indoor and mobile applications. The inner conductors are fitted with a durable shielding. This gives an excellent protection against interference of all kinds such as electromagnetic fields produced by dimmers, electric motors or power cables. The SIG series cables are "all-round" signal cables which are suited for all kinds of applications where reliable signal transmission is needed. It comes in lengths of 0.5 meters to 20 meters, providing solutions for all applications.

# Components:

 CableType: SIG48 - Unbalanced signal cable - flex 2 x 0.16 mm<sup>2</sup> - 25 AWG



### **Product Features:**

| Application | AV & IT      |
|-------------|--------------|
|             | Rental & MI  |
| Series      | Basic Series |

## Wiring Diagrams:



#### Variants:

- · CAB800/5 5 meter
- · CAB800/10 10 meter