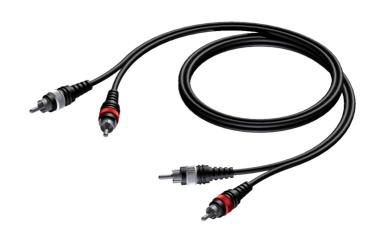

### Product information:

The CAB800 is fitted with two RCA male connectors on both sides and is constructed using the SIG48 cable. The easy to handle PVC jacket is excellent for fixed indoor and mobile applications. The inner conductors are fitted with a durable shielding. This gives an excellent protection against interference of all kinds such as electromagnetic fields produced by dimmers, electric motors or power cables. The SIG series cables are "all-round" signal cables which are suited for all kinds of applications where reliable signal transmission is needed. It comes in lengths of 0.5 meters to 20 meters, providing solutions for all applications.

# Components:

 CableType: SIG48 - Unbalanced signal cable - flex 2 x 0.16 mm<sup>2</sup> - 25 AWG