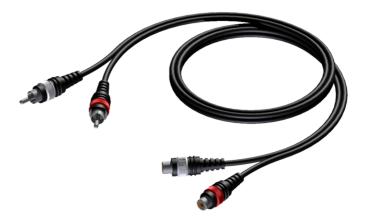

# (ABS)2 x RCA/Cinch female - 2 x RCA/Cinch male

### Product information:

The CAB850 is fitted with two RCA male connectors on one sides and two RCA female connectors on the other sides, the link is constructed using the SIG48 cable. The easy to handle PVC jacket is excellent for fixed indoor and mobile applications. The inner conductors are fitted with a durable shielding. This gives an excellent protection against interference of all kinds such as electromagnetic fields produced by dimmers, electric motors or power cables. The SIG series cables are "all-round" signal cables which are suited for all kinds of applications where reliable signal transmission is needed. It comes in lengths of 1.5 meters to 5 meters, providing solutions for all applications.