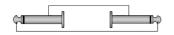

rmation:

The CLA603 is fitted with 2x mono jack connectors on both ends of the cable and is constructed using the SIG44 cable. The easy to handle PVC jacket is excellent for fixed indoor and mobile applications. The inner conductors are fitted with a durable shielding. This gives an excellent protection against interference of all kinds such as electromagnetic fields produced by dimmers, electric motors or power cables. The SIG series cables are "all-round" signal cables which are suited for all kinds of applications where reliable signal transmission is needed. It comes in lengths of 3 meters to 10 meters, providing solutions for all applications.



## **Properties:**



### **Product Features:**

· CableType: SIG44 - Signal Cable

Application

Components:

Series

## Wiring Diagrams:



#### Variants:

AV & IT

**Classic Series** 

- CLA603/3 3 meter
- CLA603/5 5 meter



This cable is a cable only used as a production component for PROCAB pre-made cables and is not sold seperately or in bulk. Consult the productsheet for detailed information.