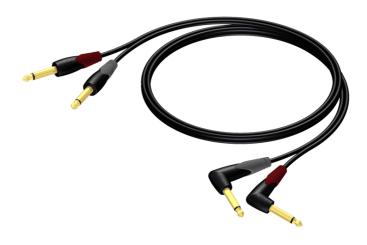

# Product information:

The CLA603 is fitted with 2x mono jack connectors on both ends of the cable and is constructed using the SIG44 cable. The easy to handle PVC jacket is excellent for fixed indoor and mobile applications. The inner conductors are fitted with a durable shielding. This gives an excellent protection against interference of all kinds such as electromagnetic fields produced by dimmers, electric motors or power cables. The SIG series cables are "all-round" signal cables which are suited for all kinds of applications where reliable signal transmission is needed. It comes in lengths of 3 meters to 10 meters, providing solutions for all applications.