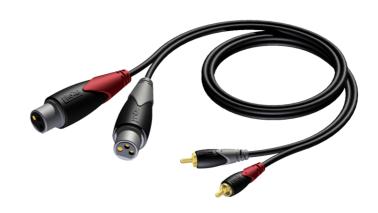

#### Product information:

The CLA705 is fitted with two XLR female connectors and two RCA male connectors, the construction is made using the SIG44 cable. The easy to handle PVC jacket is excellent for fixed indoor and mobile applications. The inner conductors are fitted with a durable shielding. This gives an excellent protection against interference of all kinds such as electromagnetic fields produced by dimmers, electric motors or power cables. The SIG series cables are "all-round" signal cables which are suited for all kinds of applications where reliable signal transmission is needed. It comes in lengths of 1 meters to 3 meters, providing solutions for all applications.