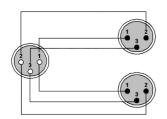

nformation:

The CLA735 is fitted with two 3-pin XLR male connectors and one 3-pin female XLR connector, the link is constructed using the SIG155 cable. The easy to handle PVC jacket is excellent for fixed indoor and mobile applications. The inner conductors are fitted with a durable shielding. This gives an excellent protection against interference of all kinds such as electromagnetic fields produced by dimmers, electric motors or power cables. The SIG series cables are "all-round" signal cables which are suited for all kinds of applications where reliable signal transmission is needed. Available in a length of 1.5 meters.



# Properties:



#### **Product Features:**

| Application | AV & IT        |
|-------------|----------------|
| Corios      | Classic Carles |

# Wiring Diagrams:



## Variants:

· CLA735/1.5 - 1,5 meter