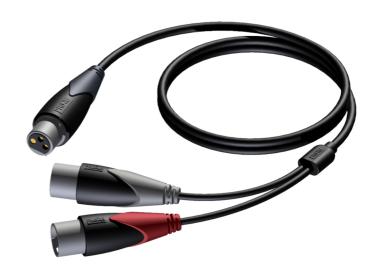

## Product information:

The CLA735 is fitted with two 3-pin XLR male connectors and one 3-pin female XLR connector, the link is constructed using the SIG155 cable. The easy to handle PVC jacket is excellent for fixed indoor and mobile applications. The inner conductors are fitted with a durable shielding. This gives an excellent protection against interference of all kinds such as electromagnetic fields produced by dimmers, electric motors or power cables. The SIG series cables are "all-round" signal cables which are suited for all kinds of applications where reliable signal transmission is needed. Available in a length of 1.5 meters.