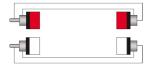

s, the link is constructed using the SIG44 cable. The easy to handle PVC jacket is excellent for fixed indoor and mobile applications. The inner conductors are fitted with a durable shielding. This gives an excellent protection against interference of all kinds such as electromagnetic fields produced by dimmers, electric motors or power cables. The SIG series cables are "all-round" signal cables which are suited for all kinds of applications where reliable signal transmission is needed. It comes in lengths of 1 meters to 5 meters, providing solutions for all applications.



### Components:

· CableType: SIG44 - Signal Cable

# Properties:



#### **Product Features:**

| Application | AV & IT        |
|-------------|----------------|
| Series      | Classic Series |

## Wiring Diagrams:



#### Variants:

· CLA850/3 - 3 meter

## Component details:



This cable is a cable only used as a production component for PROCAB pre-made cables and is not sold seperately or in bulk. Consult the productsheet for detailed information.