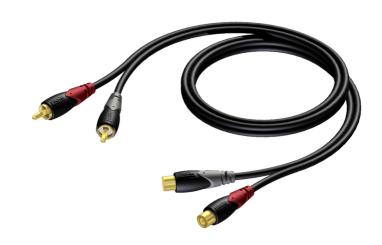

#### Product information:

The CLA850 is fitted with two RCA male connectors on one sides and two RCA female connectors on the other sides, the link is constructed using the SIG44 cable. The easy to handle PVC jacket is excellent for fixed indoor and mobile applications. The inner conductors are fitted with a durable shielding. This gives an excellent protection against interference of all kinds such as electromagnetic fields produced by dimmers, electric motors or power cables. The SIG series cables are "all-round" signal cables which are suited for all kinds of applications where reliable signal transmission is needed. It comes in lengths of 1 meters to 5 meters, providing solutions for all applications.