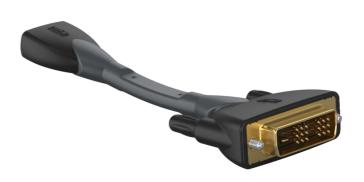

## CLP341 Adapter - HDMI female - DVI male - flexible

## Product information:

The CLP341 is an HDMI 19 female to DVI male straight adapter. This adapter can transform the connection of a HDMI cable to DVI for monitors, projectors or tv's where only a DVI input is available. The adapter has a flexible body to release strain on the input connection or connected cables. The firm molding over the connector ensures an isolation from the ground and gives a solid feel.