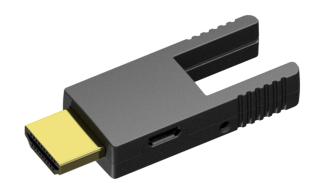

# Adapter - HDMI Micro D female - HDMI A male - for use with CLV215A & CLV220A

### Product information:

The COP110 is an HDMI Micro D female to HDMI A male straight adapter replacement part\* for use with the CLV215A & Description of the HDMI Micro D cable to an HDMI A male connection for projectors, laptops, desktops or TV's where HDMI A ports are available.