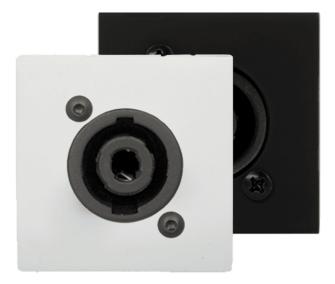

## Connection plate D-size speaker 45 X 45 mm - solderless

## Product information:

Connection plate with Neutrik Speakon connector, designed to be used with electrical flush mounting boxes that exceeds 47 mm depth. The existing range of CP45 solderless panels are not compatible with WB45 surface mount boxes. Available in Black (/B) & amp; White (/W). The 45 x 45 mm size is compatible with AUDAC, Niko, Legrand and other standard 45 x 45 mm Mounting frames and cover plates.

## Variants:

- CP45SPES/B Black version
- CP45SPES/W White version