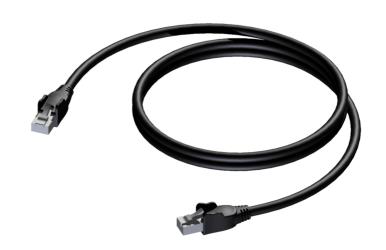

## Product information:

The CXU500 is a CAT5E UTP cable (CAT50) terminated with gold plated male RJ45 connectors at both ends. The CAT50 cable contains four pairs of copper wire. CAT50 supports Fast Ethernet (100 Mbps) and supports frequencies of 100 MHz. Although the CAT50B cable has four pairs of copper wire, Fast Ethernet communications only utilize two pairs. This cable also supports frequencies of 100 MHz and it is backward compatible with CAT5.

# Components:

 CableType: CAT50 - Networking cable -CAT5E - F/UTP - flex 0.22 mm² - 24 AWG