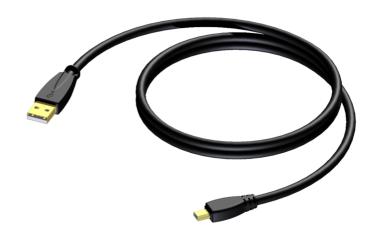

### Product information:

The CXU625 is a USB 2.0 cable fitted with an USB A and a USB mini B connector and can be used to connect a large range of portable devices to a desktop or laptop computer using USB A ports. The cable has gold-plated connectors and robust coating to protect it from external interference. It comes in lengths of 1,5 meters to 5 meters, providing solutions for all applications.