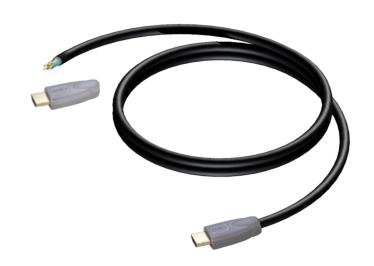

## Product information:

The PROCAB HDM100 cable is a premade contractor cable with one connector already attached, and separate connector included to attach to the other end. This way installing HDMI is even more easy. Each bag contains a length of PROCAB HDM24 or 28-cable with one connector already attached, and one unattached connector (connector, cable holders & metal shell)