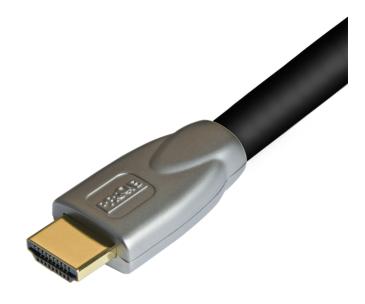

## Product information:

The HDM19 can be connected to any length of PROCAB CONTRACTOR HDMI cable without soldering! The HDM800 connection tool & DM860 or HDM865 guiding jigs are required to use these connectors. The cable simply needs to be stripped, inserted into the guiding pieces, compressed and attached to the connector shell in order to complete the installation. The connector is gold-plated and housed in a sturdy metal shell. The shell is closed using two screws.