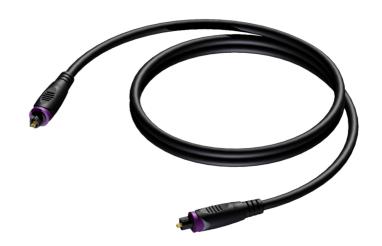

### Product information:

The OTT15 is a fiber optic cable that is terminated with a Toslink connector on both ends and can be used for a large range of professional digital audio equipment devices. Connecting into two female sockets, this cable conveniently and effectively transmits digital audio data clearly without the interference you might receive from electrical cables. The OTT15 is compatible with all popular formats of optical audio transfer.