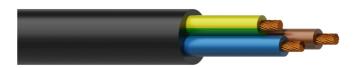

#### Product information:

The PC3G15 and PC3G25 are high quality standard H05VV-F power cables for indoor and outdoor, fixed or mobile use. The cables are made of 3 PVC insulated conductors, with an inner section of 3x1.5mm² (PC3G15) or 3x2,5mm² (PC3G25). These cables can be used in damp spaces. Packed in a highly flexible PVC outer jacket of 8 mm resp. 9 mm. This offers you a cable that can be used in a wide variety of applications.

## Physical Characteristics:

| Inner conductor | Insulation           | Material | PVC 3 mm (Ø)                  |
|-----------------|----------------------|----------|-------------------------------|
|                 |                      | Colours  | Blue / Brown / Yellow & Green |
| Outer jacket    | Material             |          | Flexible PVC 8 mm (Ø)         |
|                 | Colours              |          | Black                         |
| Type of cable   |                      |          | 3G1.5 PVC power cable         |
| Inner conductor | Material             |          | BC 48 x 0.2 mm (Ø) (OFC)      |
|                 | Section              |          | 0.0023 "2                     |
|                 | American Wire Gauge  |          | 16 AWG                        |
|                 | Number of conductors |          | 3                             |