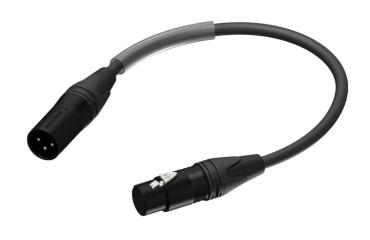

### Product information:

The PLP150 is a 110 Ohm DMX-AES 3-pin (male) to 5-pin (female) adapter cable, fitted with Neutrik XLR connectors and constructed using PMX222 cable. Some DMX controllers or lighting fixtures feature 5-pin connections, while others are fitted with 3-pin connections. This might cause troubles when the connectors and wiring of your entire system is not matching and the deadline of your production is approaching. Because of this, PROCAB designed the PLP150 and PLP155 adapters. The Neutrik connections in combination with Prime quality cabling guarantees a lifetime service life, while the short cable avoids tension and damage to the connections of your precious equipment. These adapter cables are true problem-solvers and a must for any production company of lighting engineers' toolbox.