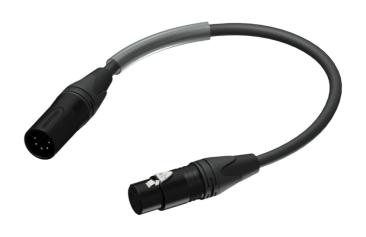

#### Product information:

The PLP155 is a 110 Ohm DMX-AES 5-pin (male) to 3-pin (female) adapter cable, fitted with Neutrik XLR connectors and constructed using PMX222 cable. Some DMX controllers or lighting fixtures feature 5-pin connections, while others are fitted with 3-pin connections. This might cause troubles when the connectors and wiring of your entire system is not matching and the deadline of your production is approaching. Because of this, PROCAB designed the PLP150 and PLP155 adapters. The Neutrik connections in combination with Prime quality cabling guarantees a lifetime service life, while the short cable avoids tension and damage to the connections of your precious equipment. These adapter cables are true problem-solvers and a must for any production company of lighting engineers' toolbox.

- Connector: NC3FXX 3 pole female cable connector
- Connector: NC5MXX 5 pole male cable connector