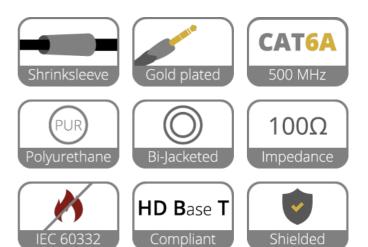

#### Product information:

The PRD600 is a CAT6A UTP cable (PCT60SF) terminated with gold plated male RJ45 connectors at both ends. The PCT60SF networking cable specifically designed for the growing number of digital applications in the professional AV industry. Unlike any other CAT6A cable available on the market, the PCT60SF features Duraflex™ outer jacket constructed using a double-extrusion technique with a polyurethane outer and PVC inner jacket.

The polyurethane outer jacket offers excellent resistance against mechanical wear due to pulling, bending, cracking and UV exposure, while the PVC inner jacket keeps it easy to handle. The conductor section consists of 4 individually shielded pairs of stranded 24 AWG conductors which guarantee optimal signal transmission while the combination of individual aluminum foil shielding surrounded by a tinned copper wire braiding offers high immunity to noise and interference caused by external devices. The PCT60SF supports 10Base-T, 100Base-TX, 1000Base-T and 10GBase-T gigabit networks.