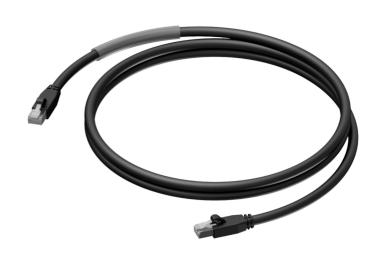

#### Product information:

The PRD600 is a CAT6A UTP cable (PCT60SF) terminated with gold plated male RJ45 connectors at both ends. The PCT60SF networking cable specifically designed for the growing number of digital applications in the professional AV industry. Unlike any other CAT6A cable available on the market, the PCT60SF features Duraflex™ outer jacket constructed using a double-extrusion technique with a polyurethane outer and PVC inner jacket.

The polyurethane outer jacket offers excellent resistance against mechanical wear due to pulling, bending, cracking and UV exposure, while the PVC inner jacket keeps it easy to handle. The conductor section consists of 4 individually shielded pairs of stranded 24 AWG conductors which guarantee optimal signal transmission while the combination of individual aluminum foil shielding surrounded by a tinned copper wire braiding offers high immunity to noise and interference caused by external devices. The PCT60SF supports 10Base-T, 100Base-TX, 1000Base-T and 10GBase-T gigabit networks.