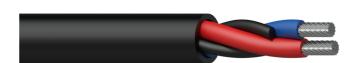

## Product information:

1 meter sample pack of the CLS240. The CLS2xx series are 2-core installation loudspeaker cables featuring a Flamoflex™ outer jacket compliant to the IEC 60332-1 standard regarding fire and flammability resistance in public installations. The Flamoflex™ material is specifically designed with installers convenience in mind, offering a smooth and durable outer jacket for easy installation and pulling. This series consists of 4 models with individually NHFR isolated conductors in sections from 0.75 mm² (18 AWG) up to 4.0 mm² (11 AWG) which are composed of stranded tinned copper wires. The stranding keeps the cable flexible and easy to handle, while the tinned copper conductor material significantly improves the corrosion and oxidation resistance of the cable, enabling it to be used indoors as well as outside, in humid or marine environments.