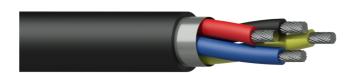

## Product information:

1 meter sample pack of the CLS440. The CLS440 cable is a 4-core installation loudspeaker cables featuring a flamoflex™ outer jacket compliant to the IEC60332-1 standard regarding fire and flamabilty resistance in public installations. The flamoflex™ material is specifically designed with installers convenience in mind offering a smooth and durable outer jacket for easy installation and pulling. The cable consist of individualy NHFR isolated conductors with a section of 4 x 4.0 mm² (11 AWG) which are composed out of stranded tinned copper wires. The stranding keeps the cable flexible and easy to handle, while the tinned copper conductor material improves the corrosion and oxidation resistance of the cable, enabling it to be used indoors as well as outside, in humid or marine environments.