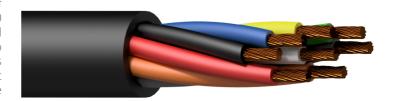

## Product information:

1 meter sample pack of the CLS840. The CLS840 cable is a 8-core installation loudspeaker cables featuring a flamoflex™ outer jacket compliant to the IEC60332-1 standard regarding fire and flamabilty resistance in public installations. The flamoflex™ material is specifically designed with installers convenience in mind offering a smooth and durable outer jacket for easy installation and pulling. The cable consist of individualy NHFR isolated conductors with a section of 8 x 4.0 mm² (11 AWG) which are composed out of stranded tinned copper wires. The stranding keeps the cable flexible and easy to handle, while the tinned copper conductor material improves the corrosion and oxidation resistance of the cable, enabling it to be used indoors as well as outside, in humid or marine environments.