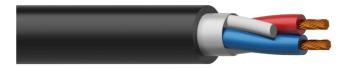

## Product information:

1 meter sample pack of the LS07. The LS series cables are high quality and flexible double isolated loudspeaker cables. They are suitable for use in indoor as well as outdoor applications. Each conductor is fitted with a highly flexible jacket made of PVC. Both conductors are twisted with two cords, which ensures the great strength and flexibility of the cable. The two wires, together with the cords, are packed with a paper foil and a general PVC jacket. These cables have been designed for connection of loudspeakers in fixed or mobile sound systems.