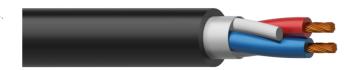

## Product information:

1 meter sample pack of the LS40. The LS series cables are high quality and flexible double isolated loudspeaker cables. They are suitable for use in indoor as well as outdoor applications. Each conductor is fitted with a highly flexible jacket made of PVC. Both conductors are twisted with two cords, which ensures the great strength and flexibility of the cable. The two wires, together with the cords, are packed with a paper foil and a general PVC jacket. These cables have been designed for connection of loudspeakers in fixed or mobile sound systems.