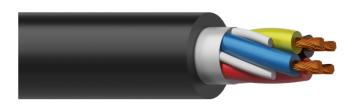

## Product information:

1 meter sample pack of the LS425. The LS 4-core series cables are high quality and flexible multi-core loudspeaker cables. This kind of double isolated speaker cable is suitable for use in indoor and outdoor applications. Each conductor is fitted with a highly flexible jacket made of PVC. The four conductors are twisted with two cotton cords, which ensures the great strength and flexibility of the cable. The four wires, together with the cords, are packed with a paper foil and a general PVC jacket.

## Inner Conductors: