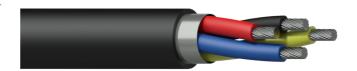

## Product information:

1 meter sample pack of the LS440. The LS 4-core series cables are high quality and flexible multi-core loudspeaker cables. This kind of double isolated speaker cable is suitable for use in indoor and outdoor applications. Each conductor is fitted with a highly flexible jacket made of PVC. The four conductors are twisted with two cotton cords, which ensures the great strength and flexibility of the cable. The four wires, together with the cords, are packed with a paper foil and a general PVC jacket.

## Inner Conductors: