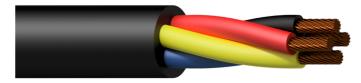

## Product information:

1 meter sample pack of the PLS425. The PLS425 is a high quality loudspeaker cable consisting of four 2.5 mm<sup>2</sup> (13 AWG) conductors composed with 224 copper strands of 0.12 mm thickness. The combination of thin and dense strands with high purity copper and the flexible and solid PVC outer jacket makes it the perfect cable for various kinds of applications. The smooth outer jacket provides great ease of installation for fixed systems while having perfect rolling & amp; unrolling performance for highly demanding mobile applications.

## Inner Conductors: