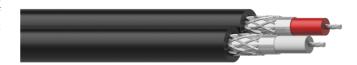

#### Product information:

1 meter sample pack of the RIG48. The RIG series cables are very high quality signal cables for indoor fixed or mobile applications. They have a PVC jacket and are very easy to handle. The tin plated inner conductors are fitted with a durable tin plated copper shielding and an extra Aluminium-Mylar foil. This gives an excellent protection against interference of all kinds such as electromagnetic fields produced by dimmers, electric motors or power cables. The RIG series cables are "all-round" signalcables which are suited for all kinds of applications where the best reliable signal transmission is needed.