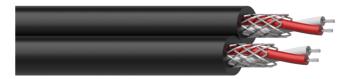

## Product information:

1 meter sample pack of the RIG58. The RIG series cables are very high quality signal cables for indoor fixed or mobile applications. They have a PVC jacket and are very easy to handle. The tin plated inner conductors are fitted with a durable tin plated copper shielding which gives an excellent protection against interference of all kinds such as electromagnetic fields produced by dimmers, electric motors or power cables. The RIG series cables are "all-round" signalcables which are suited for all kinds of applications where the best reliable signal transmission is needed.