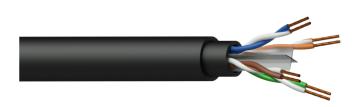

## Product information:

1 meter sample pack of the BCT60U. The BCT60U is a CAT6 networking cable featuring a Highflex™ outer jacket which is specifically designed for professional use in highly demanding applications. The conductor section of the BCT60U consists of 4 twisted pairs with stranded copper 24 AWG conductors with a polyethylene '+' shaped separator in between. Thanks to this separator, better performance in terms of crosstalk and system noise can be achieved resulting in a higher bandwidth. The combination with hard and solid inner jacket materials and soft outer jacket materials provides great flexibility with a solid touch. Even after numerous times of winding and unwinding. Supports 10Base-T, 100Base-TX, 1000Base-T and 10GBase-T gigabit.