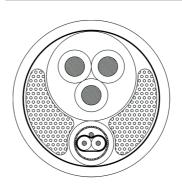

# Cross sections:

# Physical Characteristics:

| Outer jacket    | Material |                      |            | PVC 17.5 mm (Ø)                 |
|-----------------|----------|----------------------|------------|---------------------------------|
|                 | Colours  |                      |            | Black                           |
| Inner conductor | Audio    | Insulation           | Material   | PE 1.55 mm (Ø)                  |
| Inner jacket    | Material |                      |            | PVC 5 mm (Ø)                    |
|                 |          |                      |            | PVC 10 mm (Ø)                   |
| Inner conductor | Power    | Insulation           | Material   | PVC 3.7 mm (Ø)                  |
|                 | Audio    | Insulation           | Colours    | Red / Blue                      |
|                 |          | Shielding            | Drain wire | TC 7 x 0.2 mm (Ø) (OFC)         |
|                 | Power    | Insulation           | Colours    | Blue / Brown / Yellow & Green   |
| Inner jacket    | Colours  |                      |            | Black                           |
| Inner conductor | Material |                      |            | BC 48 x 0.25 mm (Ø) (OFC)       |
| Type of cable   |          |                      |            | Power & 1 x DMX-AES 110 Ω cable |
| Inner conductor | Power    | Section              |            | 0.0039 "2                       |
|                 | Audio    | Material             |            | TC 7 x 0.2 mm (Ø) (OFC)         |
|                 |          | Section              |            | 0.00034 "2                      |
|                 | Power    | American Wire Gauge  |            | 13 AWG                          |
|                 | Audio    | American Wire Gauge  |            | 24 AWG                          |
|                 | Power    | Number of conductors |            | 3                               |
|                 | Audio    | Number of conductors | 5          | 2                               |