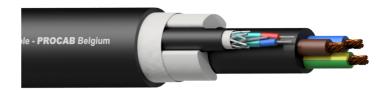

#### Product information:

1 meter sample pack of the PAC251. The PAC251 is a hybrid power/audio cable which consists of 3 x 2,5mm² power section and a 2 x 0.22mm² 110 Ohm signal pair, this makes it ideal for rental applications. The signal pair can be used for analog audio, digital audio or DMX. The power and signal cable each have a separate jacket which makes it easy to split out the cables at the end.

# Physical Characteristics:

| Outer jacket    | Material |                      |            | PVC 17.5 mm (Ø)                 |
|-----------------|----------|----------------------|------------|---------------------------------|
|                 | Colours  |                      |            | Black                           |
| Inner conductor | Audio    | Insulation           | Material   | PE 1.55 mm (Ø)                  |
| Inner jacket    | Material |                      |            | PVC 5 mm (Ø)                    |
|                 |          |                      |            | PVC 10 mm (Ø)                   |
| Inner conductor | Power    | Insulation           | Material   | PVC 3.7 mm (Ø)                  |
|                 | Audio    | Insulation           | Colours    | Red / Blue                      |
|                 |          | Shielding            | Drain wire | TC 7 x 0.2 mm (Ø) (OFC)         |
|                 | Power    | Insulation           | Colours    | Blue / Brown / Yellow & Green   |
| Inner jacket    | Colours  |                      |            | Black                           |
| Inner conductor | Material |                      |            | BC 48 x 0.25 mm (Ø) (OFC)       |
| Type of cable   |          |                      |            | Power & 1 x DMX-AES 110 Ω cable |
| Inner conductor | Power    | Section              |            | 0.0039 "2                       |
|                 | Audio    | Material             |            | TC 7 x 0.2 mm (Ø) (OFC)         |
|                 |          | Section              |            | 0.00034 "2                      |
|                 | Power    | American Wire Gauge  |            | 13 AWG                          |
|                 | Audio    | American Wire Gauge  |            | 24 AWG                          |
|                 | Power    | Number of conductors |            | 3                               |
|                 | Audio    | Number of conductors | 5          | 2                               |