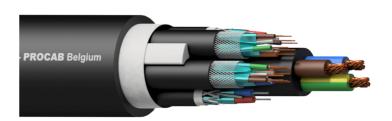

#### Product information:

1 meter sample pack of the PHC2522. The PHC2522 is a hybrid power / signal / network cable which consists of 3 x 2,5mm² power section, 2 x signal and 2 x CAT 7 LAN cable. This is the most flexible cable in terms of connectivity as the 2 signal and the 2 LAN cables can be used for the most different cases, while the 3 x 2.5mm² cables provides power to all equipment. All sections have a separate jacket which makes it easy to split out the cables at the end.