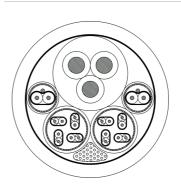

|
|                 | Data     | Number of conductors |            | 8 (4 pairs)                                                                                         |
|                 | Audio    | Number of conductors |            | 2                                                                                                   |

## **Electrical Characteristics:**

| Max. conductor           | DC resistance | 85 (Ω / Km)   |
|--------------------------|---------------|---------------|
|                          |               | 148 (Ω / Km)  |
|                          |               | 7.98 (Ω / Km) |
| Max. operation voltage   | Power         | 500 V         |
| Characteristic impedance |               | 110 Ω ± Ω     |

## Cross sections: