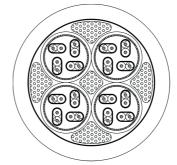

#### Product information:

1 meter sample pack of the PNC047. The PNC047 is a multinetwork cable which consists of 4 x CAT 7 LAN cable. In applications where multiple devices need to be connected over LAN cable or where redundant links need to be set up this cable is the ideal solution. The 4 x LAN cable each have a separate jacket which makes it easy to split out the cables at the end.

## Physical Characteristics:

| Outer jacket    | Material |                      |          | PVC 19.5 mm (Ø)                                                                                     |
|-----------------|----------|----------------------|----------|-----------------------------------------------------------------------------------------------------|
|                 | Colours  |                      |          | Black                                                                                               |
| Inner conductor | Data     | Insulation           | Material | PE 1.55 mm (Ø)                                                                                      |
| Inner jacket    | Material |                      |          | PVC 6.3 mm (Ø)                                                                                      |
| Inner conductor | Data     | Insulation           | Colours  | Green / White & Green ; Blue / White & Blue ;<br>Orange / White & Orange ; Brown / White &<br>Brown |
|                 |          | Material             |          | BC 1 x 0.13 mm (Ø) (OFC)                                                                            |
|                 |          | Section              |          | 0.00020 "2                                                                                          |
|                 |          | American Wire Gauge  |          | 26 AWG                                                                                              |
|                 |          | Number of conductors |          | 8 (4 pairs)                                                                                         |