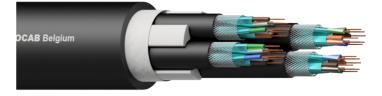

#### Product information:

1 meter sample pack of the PNC047. The PNC047 is a multinetwork cable which consists of 4 x CAT 7 LAN cable. In applications where multiple devices need to be connected over LAN cable or where redundant links need to be set up this cable is the ideal solution. The 4 x LAN cable each have a separate jacket which makes it easy to split out the cables at the end.

## Physical Characteristics:

| Outer jacket    | Material |                      |          | PVC 19.5 mm (Ø)                                                                                     |
|-----------------|----------|----------------------|----------|-----------------------------------------------------------------------------------------------------|
|                 | Colours  |                      |          | Black                                                                                               |
| Inner conductor | Data     | Insulation           | Material | PE 1.55 mm (Ø)                                                                                      |
| Inner jacket    | Material |                      |          | PVC 6.3 mm (Ø)                                                                                      |
| Inner conductor | Data     | Insulation           | Colours  | Green / White & Green ; Blue / White & Blue ;<br>Orange / White & Orange ; Brown / White &<br>Brown |
|                 |          | Material             |          | BC 1 x 0.13 mm (Ø) (OFC)                                                                            |
|                 |          | Section              |          | 0.00020 "2                                                                                          |
|                 |          | American Wire Gauge  |          | 26 AWG                                                                                              |
|                 |          | Number of conductors |          | 8 (4 pairs)                                                                                         |