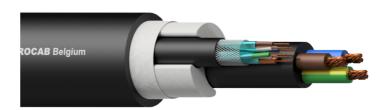

#### Product information:

1 meter sample pack of the PNC2517. The PNC2517 is a hybrid power/network cable which consists of 3 x 2,5mm² power section and a CAT 7 LAN cable. As more and more audio/video/light equipment is network-based this cable is perfectly suited to provide the necessary power and data to these devices. The power and LAN cable each have a separate jacket which makes it easy to split out the cables at the end.

# Physical Characteristics:

| Outer jacket    | Material |                      |          | PVC 20.3 mm (Ø)                                                                                     |
|-----------------|----------|----------------------|----------|-----------------------------------------------------------------------------------------------------|
|                 | Colours  |                      |          | Black                                                                                               |
| Inner jacket    | Material |                      |          | PVC 10 mm (Ø)                                                                                       |
|                 |          |                      |          | PVC 6.3 mm (Ø)                                                                                      |
| Inner conductor | Power    | Insulation           | Material | PVC 3.7 mm (Ø)                                                                                      |
|                 | Data     | Insulation           | Material | FPE 1.55 mm (Ø)                                                                                     |
|                 |          |                      | Colours  | Green / White & Green ; Blue / White & Blue ;<br>Orange / White & Orange ; Brown / White &<br>Brown |
|                 | Power    | Insulation           | Colours  | Blue / Brown / Yellow & Green                                                                       |
|                 | Data     | Material             |          | BC 1 x 0.13 mm (Ø) (OFC)                                                                            |
|                 | Power    | Material             |          | BC 48 x 0.25 mm (Ø) (OFC)                                                                           |
|                 | Data     | Section              |          | 0.00020 "2                                                                                          |
|                 | Power    | Section              |          | 0.0039 "2                                                                                           |
|                 | Data     | American Wire Gauge  |          | 26 AWG                                                                                              |
|                 | Power    | American Wire Gauge  |          | 13 AWG                                                                                              |
|                 |          | Number of conductors |          | 3                                                                                                   |
|                 | Data     | Number of conductors |          | 8 (4 pairs)                                                                                         |