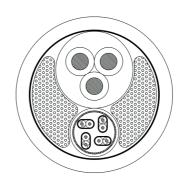

## Cross sections:

# Physical Characteristics:

| Outer jacket    | Material |                      |          | PVC 20.3 mm (Ø)                                                                                     |
|-----------------|----------|----------------------|----------|-----------------------------------------------------------------------------------------------------|
|                 | Colours  |                      |          | Black                                                                                               |
| Inner jacket    | Material |                      |          | PVC 10 mm (Ø)                                                                                       |
|                 |          |                      |          | PVC 6.3 mm (Ø)                                                                                      |
| Inner conductor | Power    | Insulation           | Material | PVC 3.7 mm (Ø)                                                                                      |
|                 | Data     | Insulation           | Material | FPE 1.55 mm (Ø)                                                                                     |
|                 |          |                      | Colours  | Green / White & Green ; Blue / White & Blue ;<br>Orange / White & Orange ; Brown / White &<br>Brown |
|                 | Power    | Insulation           | Colours  | Blue / Brown / Yellow & Green                                                                       |
|                 | Data     | Material             |          | BC 1 x 0.13 mm (Ø) (OFC)                                                                            |
|                 | Power    | Material             |          | BC 48 x 0.25 mm (Ø) (OFC)                                                                           |
|                 | Data     | Section              |          | 0.00020 "2                                                                                          |
|                 | Power    | Section              |          | 0.0039 "2                                                                                           |
|                 | Data     | American Wire Gauge  |          | 26 AWG                                                                                              |
|                 | Power    | American Wire Gauge  |          | 13 AWG                                                                                              |
|                 |          | Number of conductors |          | 3                                                                                                   |
|                 | Data     | Number of conductors |          | 8 (4 pairs)                                                                                         |