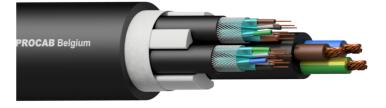

#### Product information:

1 meter sample pack of the PNC2527. The PNC2527 is a hybrid power/network cable which consists of  $3x 2,5mm^2$  power section and  $2 \times CAT 7$  LAN cable. As more and more equipment is network-based this cable is perfectly suited to provide the necessary power and redundant data to these devices. The power and 2x LAN cable each have a separate jacket which makes it easy to split out the cables at the end.

## Physical Characteristics:

| Outer jacket    | Material |                      |          | PVC 20.9 mm (Ø)                                                                                     |
|-----------------|----------|----------------------|----------|-----------------------------------------------------------------------------------------------------|
|                 | Colours  |                      |          | Black                                                                                               |
| Inner jacket    | Material |                      |          | PVC 10 mm (Ø)                                                                                       |
|                 |          |                      |          | PVC 6.3 mm (Ø)                                                                                      |
| Inner conductor | Power    | Insulation           | Material | PVC 3.7 mm (Ø)                                                                                      |
|                 | Data     | Insulation           | Material | FPE 1.55 mm (Ø)                                                                                     |
|                 |          |                      | Colours  | Green / White & Green ; Blue / White & Blue ;<br>Orange / White & Orange ; Brown / White &<br>Brown |
|                 | Power    | Insulation           | Colours  | Blue / Brown / Yellow & Green                                                                       |
|                 | Data     | Material             |          | BC 1 x 0.13 mm (Ø) (OFC)                                                                            |
|                 | Power    | Material             |          | BC 48 x 0.25 mm (Ø) (OFC)                                                                           |
|                 | Data     | Section              |          | 0.00020 "2                                                                                          |
|                 | Power    | Section              |          | 0.0039 "2                                                                                           |
|                 | Data     | American Wire Gauge  |          | 26 AWG                                                                                              |
|                 | Power    | American Wire Gauge  |          | 13 AWG                                                                                              |
|                 |          | Number of conductor  | S        | 3                                                                                                   |
|                 | Data     | Number of conductors |          | 8 (4 pairs)                                                                                         |