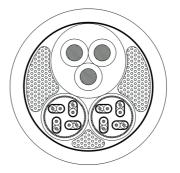

#### Product information:

1 meter sample pack of the PNC2527. The PNC2527 is a hybrid power/network cable which consists of  $3x 2,5mm^2$  power section and  $2 \times CAT 7$  LAN cable. As more and more equipment is network-based this cable is perfectly suited to provide the necessary power and redundant data to these devices. The power and 2x LAN cable each have a separate jacket which makes it easy to split out the cables at the end.

## Physical Characteristics:

| Outer jacket    | Material |                      |          | PVC 20.9 mm (Ø)                                                                                     |
|-----------------|----------|----------------------|----------|-----------------------------------------------------------------------------------------------------|
|                 | Colours  |                      |          | Black                                                                                               |
| Inner jacket    | Material |                      |          | PVC 10 mm (Ø)                                                                                       |
|                 |          |                      |          | PVC 6.3 mm (Ø)                                                                                      |
| Inner conductor | Power    | Insulation           | Material | PVC 3.7 mm (Ø)                                                                                      |
|                 | Data     | Insulation           | Material | FPE 1.55 mm (Ø)                                                                                     |
|                 |          |                      | Colours  | Green / White & Green ; Blue / White & Blue ;<br>Orange / White & Orange ; Brown / White &<br>Brown |
|                 | Power    | Insulation           | Colours  | Blue / Brown / Yellow & Green                                                                       |
|                 | Data     | Material             |          | BC 1 x 0.13 mm (Ø) (OFC)                                                                            |
|                 | Power    | Material             |          | BC 48 x 0.25 mm (Ø) (OFC)                                                                           |
|                 | Data     | Section              |          | 0.00020 "2                                                                                          |
|                 | Power    | Section              |          | 0.0039 "2                                                                                           |
|                 | Data     | American Wire Gauge  |          | 26 AWG                                                                                              |
|                 | Power    | American Wire Gauge  |          | 13 AWG                                                                                              |
|                 |          | Number of conductor  | S        | 3                                                                                                   |
|                 | Data     | Number of conductors |          | 8 (4 pairs)                                                                                         |