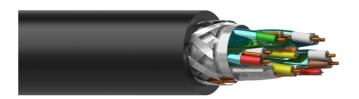

### Product information:

1 meter sample pack of 26 AWG-size High quality HDMI cable. If, installed correctly this cable can reach high speeds that live up to the highest HDMI standards. This cable is designed for installation using the PROCAB Contractor Series equipment. Lengths below 8m will perform as HIGH SPEED HDMI with ETHERNET Lengths from 8m until 12m will perform at STANDARD SPEED HDMI with ETHERNET standards.

#### **Inner Conductors:**

# Shielding: