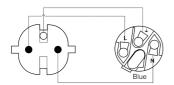

# Power cable - schuko male - powerCON power-in - 3 x 1.5 mm<sup>2</sup>

#### Product information:

The PRP432 is cable that is made for connecting mains power to Powercon socket. The cable is provided with a schuko power male to a blue Powercon NAC3FCA connector. The power cable contains 3 conductors with a section of 1.5 mm<sup>2</sup>.

# Components:

- · CableType: H07RN-F3G1.5 Power cable
- · Connector: NAC3FCA Lockable cable connector, power-in



#### Certification:



# Properties:



#### **Product Features:**

Application Rental & MI

Series Prime Series

# Wiring Diagrams:



### Variants:

- PRP432/1.5 1.5 meter
- PRP432/3 3 meter

# H07RN-F3G1.5 Power cable

This cable is a cable-only used as a production component for PROCAB pre-made cables and is not sold separately or in bulk. Consult the product sheet for detailed information.