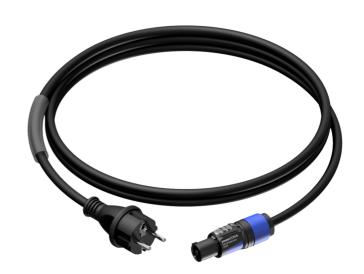

#### Product information:

The PRP432 is cable that is made for connecting mains power to Powercon socket. The cable is provided with a schuko power male to a blue Powercon NAC3FCA connector. The power cable contains 3 conductors with a section of 1.5 mm<sup>2</sup>.

# Components:

- · CableType: H07RN-F3G1.5 Power cable
- · Connector: NAC3FCA Lockable cable connector, power-in